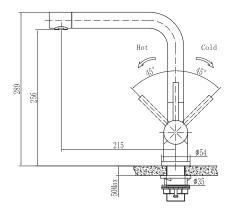

## **PRODUCT INFORMATION**

| Article Number | 115.0517.597     |  |
|----------------|------------------|--|
| Style          | Swivel           |  |
| Cut-Out Size   | Ø 35mm           |  |
| WELS           | 4 star / 7.5 Lpm |  |
| Min. (PSI)     | 7.25             |  |
| Max. (PSI)     | 72.5             |  |
| Min. (kPa)     | 50kPa            |  |
| Max. (kPa)     | 500kPa           |  |
|                |                  |  |